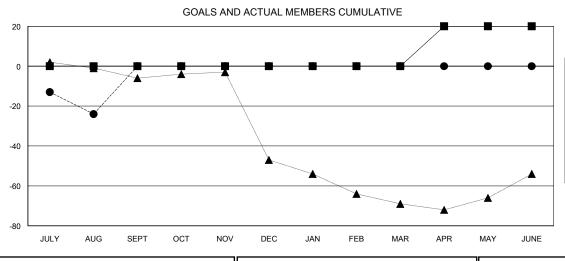

## GOALS AND ACTUAL NEW CLUBS CUMULATIVE

| -■- | MEMBER GROWTH NET GOAL        |
|-----|-------------------------------|
| -●- | MEMBER GROWTH ACTUAL          |
| -▲. | - LAST YEAR MEMBERSHIP ACTUAL |
|     |                               |
|     |                               |
|     |                               |